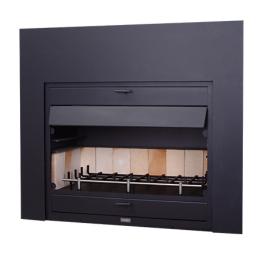

## PRODUCT DESCRIPTION

The new Kent Tekapo Inbuilt Outdoor Fire offers a seamless, built-in option within our upgraded Tekapo range, allowing you to create a custom-framed outdoor fireplace. Designed for both warmth and outdoor cooking, it features an upgraded stainless steel fire log grate for enhanced durability and an improved pizza stone that fits perfectly in the top tray for wood-fired pizzas. The redesigned door with a magnetic attachment ensures a secure seal when not in use, while the new low-profile hood minimizes installation materials.

A flue kit is included for proper ventilation, making this the ideal addition to your outdoor entertaining space.