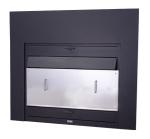

## PRODUCT DESCRIPTION

The new Kent Tekapo Inbuilt Outdoor Fire offers a seamless, built-in option within our upgraded Tekapo range, allowing you to create a custom-framed outdoor fireplace. Designed for both warmth and outdoor cooking, it features an upgraded stainless steel fire log grate for enhanced durability and an improved pizza stone that fits perfectly in the top tray for wood-fired pizzas. The redesigned door with a magnetic attachment ensures a secure seal when not in use, while the new low-profile hood minimizes installation materials.