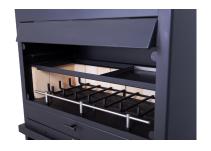

## PRODUCT DESCRIPTION

The new Kent Tekapo Inbuilt Outdoor Fire offers a seamless, built-in option within our upgraded Tekapo range, allowing you to create a custom-framed outdoor fireplace. Designed for both warmth and outdoor cooking, it features an upgraded stainless steel fire log grate for enhanced durability and an improved pizza stone that fits perfectly in the top tray for wood-fired pizzas. The redesigned door with a magnetic attachment ensures a secure seal when not in use, while the new low-profile hood minimizes installation materials.