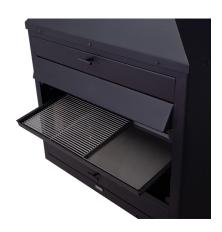

## **PRODUCT DESCRIPTION**

The Kent Tekapo Trolley Base Outdoor Fire offers a portable option in our upgraded Tekapo range, combining durability, functionality, and ease of movement. Designed for both warmth and outdoor cooking, it features an upgraded stainless steel fire log grate and an improved pizza stone that fits perfectly in the top tray for delicious wood-fired pizzas. The magnetic door attachment keeps the firebox sealed when not in use, while the included fire bricks enhance heat retention. Mounted on a heavy-duty wood storage trolley, this model includes two oversized castor wheels for easy maneuvering and a slotted base design to prevent water pooling.