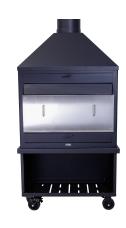

## **PRODUCT DESCRIPTION**

The Kent Tekapo Trolley Base Outdoor Fire offers a portable option in our upgraded Tekapo range, combining durability, functionality, and ease of movement. Designed for both warmth and outdoor cooking, it features an upgraded stainless steel fire log grate and an improved pizza stone that fits perfectly in the top tray for delicious wood-fired pizzas. The magnetic door attachment keeps the firebox sealed when not in use, while the included fire bricks enhance heat retention. Mounted on a heavy-duty wood storage trolley, this model includes two oversized castor wheels for easy maneuvering and a slotted base design to prevent water pooling.