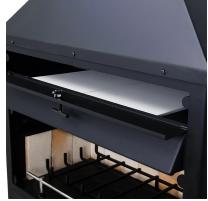

## **PRODUCT DESCRIPTION**

The Kent Tekapo Trolley Base Outdoor Fire offers a portable option in our upgraded Tekapo range, combining durability, functionality, and ease of movement. Designed for both warmth and outdoor cooking, it features an upgraded stainless steel fire log grate and an improved pizza stone that fits perfectly in the top tray for delicious wood-fired pizzas. The magnetic door attachment keeps the firebox sealed when not in use, while the included fire bricks enhance heat retention. Mounted on a heavy-duty wood storage trolley, this model includes two oversized castor wheels for easy maneuvering and a slotted base design to prevent water pooling.