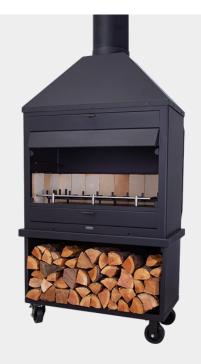

## **PRODUCT DESCRIPTION**

The Kent Tekapo Trolley Base Outdoor Fire offers a portable option in our upgraded Tekapo range, combining durability, functionality, and ease of movement. Designed for both warmth and outdoor cooking, it features an upgraded stainless steel fire log grate and an improved pizza stone that fits perfectly in the top tray for delicious wood-fired pizzas. The magnetic door attachment keeps the firebox sealed when not in use, while the included fire bricks enhance heat retention. Mounted on a heavy-duty wood storage trolley, this model includes two oversized castor wheels for easy maneuvering and a slotted base design to prevent water pooling.