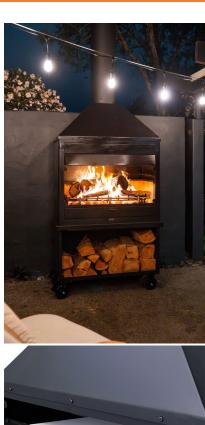

## **PRODUCT DESCRIPTION**

The Kent Tekapo Trolley Base Outdoor Fire offers a portable option in our upgraded Tekapo range, combining durability, functionality, and ease of movement. Designed for both warmth and outdoor cooking, it features an upgraded stainless steel fire log grate and an improved pizza stone that fits perfectly in the top tray for delicious wood-fired pizzas. The magnetic door attachment keeps the firebox sealed when not in use, while the included fire bricks enhance heat retention. Mounted on a heavy-duty wood storage trolley, this model includes two oversized castor wheels for easy maneuvering and a slotted base design to prevent water pooling.