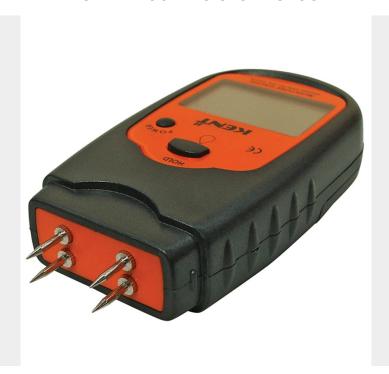

## **PRODUCT DESCRIPTION**

The Kent Digital moisture gauge simplifies usage through its digital bar graph display. It provides precise readings with a 0.1% error margin, detecting up to 40% moisture content. The device conserves battery power with its auto-switch off function. Equipped with four reliable sensor prongs, it ensures accurate measurements.